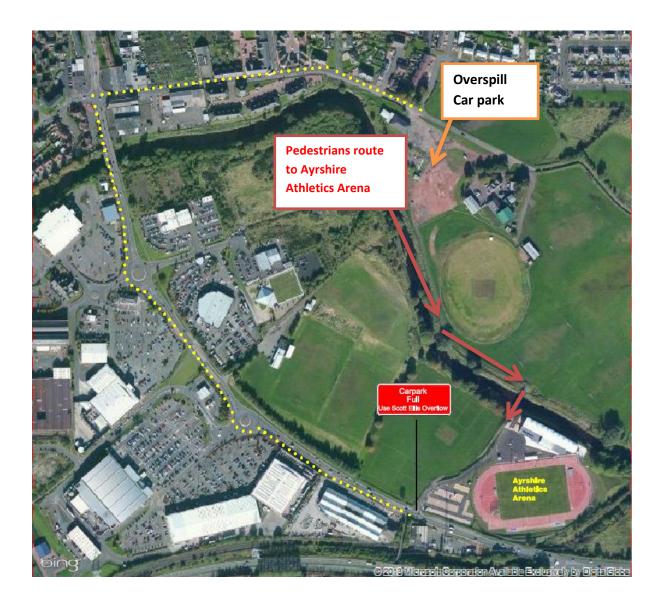

## Route to Ayrshire Athletics Arena Overspill Car Park

## Ayrshire Athletics Arena to Overspill Car Park

- From the Ayrshire Athletics Arena continue on Queen's Drive/A735 for 0.1 miles (yellow dotted line) and at first roundabout take the second exit. Continue for 0.2 miles and at roundabout take the second exit.
- Move into outside lane and turn right at the traffic lights onto New Mill Road.
- Continue for 0.3 miles and overspill car park is on the right.

## Pedestrian Route to Ayrshire Athletic Arena (red arrows)

• Once parked, follow the path alongside the cricket ground until reaching the blue pedestrian bridge.